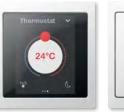

#### Temperature control. Lower

the temperature to save energy or crank up the air conditioning to keep cool. It's up to you. And, with advanced settings, you gain impressive control over your home and household budget.

### Modern design for maximum functionality

The **KNX Multitouch Pro** allows you to fully adjust lights, blinds, temperature, and scenes via a touch-sensitive and intuitive interface. It is easy to set up and can be completely personalized, from the functionality to the screensaver.