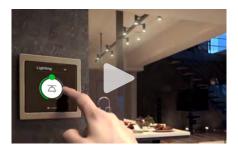

> Watch the video!

#### Home scenarios

This is a useful benefit, and you'll wonder how you lived without it. Dim the lights, close shutters, stream music, turn up the heat, lock the doors and arm the security system, check in on cameras or see who's ringing the doorbell.

#### Lighting and shutter control.

Having a large group over? Quickly open the shutters to let the sunshine in. Ready to relax, and watch a movie with your family? Easily shut the shades and dim the lights.