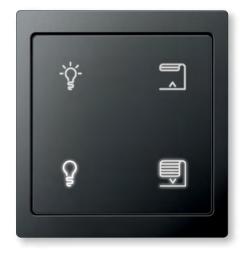

### Modern design for maximum functionality

The **KNX Pushbutton Pro** gives you a wealth of practical functions. Lights, blinds, temperature, and home scenarios can be easily controlled via a touch-sensitive and intuitive interface.

- Simple operation thanks to illuminated icons
- Flexible allocation of sensor zones
- Display illuminates when a user approaches

KNX Pushbutton Pro System Design, D-Life Metal, anthracite

Comfort and convenience