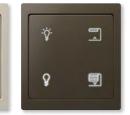

### Modern design for maximum functionality

The **KNX Pushbutton Pro** gives you a wealth of practical functions. Lights, blinds, temperature, and home scenarios can be easily controlled via a touch-sensitive and intuitive interface.

- Simple operation thanks to illuminated icons
- Flexible allocation of sensor zones
- Display illuminates when a user approaches

KNX Pushbutton Pro System Design, D-Life Metal, anthracite

Comfort and convenience