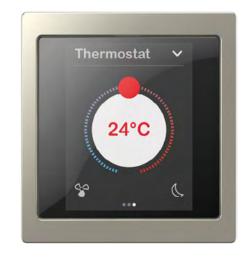

### Modern design for maximum functionality

The **KNX Multitouch Pro** allows you to fully adjust lights, blinds, temperature, and scenes via a touch-sensitive and intuitive interface. It is easy to set up and can be completely personalized, from the functionality to the screensaver.

- Display illuminates when a user approaches
- Simple gesture control
- Scene control: up to 32 settings
- System access protection with a four-digit code
- Thermostat control with analog input for floor heating sensors
- · Rotary or vertical display modes

KNX Multitouch Pro System Design, D-Life Metal, nickel metallic

Comfort and convenience

Safety and security

Energy management