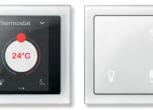

### Modern design for maximum functionality

The **KNX Multitouch Pro** allows you to fully adjust lights, blinds, temperature, and scenes via a touch-sensitive and intuitive interface. It is easy to set up and can be completely personalized, from the functionality to the screensaver.

- Display illuminates when a user approaches
- Simple gesture control
- Scene control: up to 32 settings
- System access protection with a four-digit code
- Thermostat control with analog input for floor heating sensors
- · Rotary or vertical display modes

KNX Multitouch Pro System Design, D-Life Metal, nickel metallic

Comfort and convenience

Safety and security

Energy management