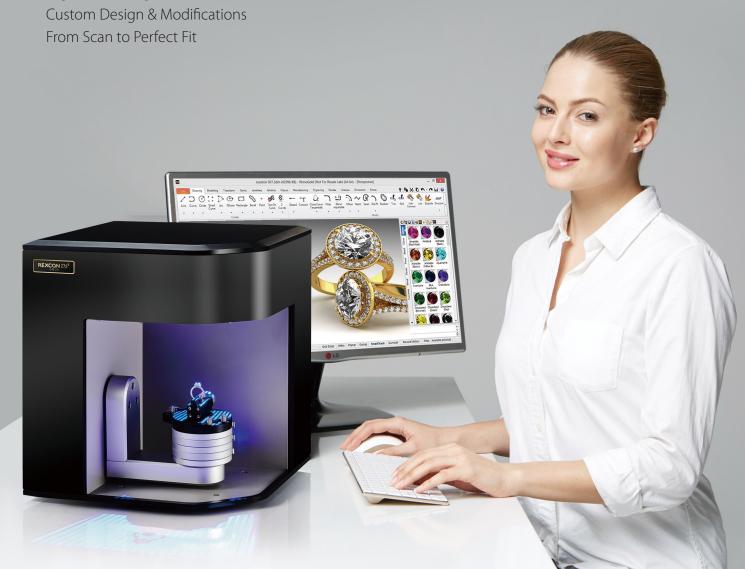

# Scan for Jewelry: The Process

Rexcan DS3 will save jewelry CAD designers and manufacturers at least 50% of their time for designing and producing very complex-shaped jewelry pieces.

# 2 > Jewelry Design

An enormous amount of time is saved for CAD designers using the precise 3D data of the gem. And STL format support all RP machine.