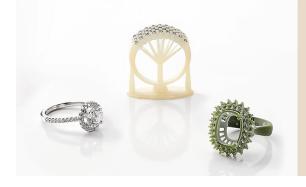

# 1) > Jewelry 3D Scanning

Manual measurement is no longer required. Using the highly advanced and fully automated DS3, the gem is scanned easily and quickly.

# 2 > Jewelry Design

An enormous amount of time is saved for CAD designers using the precise 3D data of the gem. And STL format support all RP machine.

### > 3D Printing & Perfect Fit

Quickly and precisely turn any jewelry items into CAD/ CAM data for modification, mold& tool making and 3D-printing in a cost-efficient way. Finally, The gem is perfectly placed into the designed piece of jewelry!