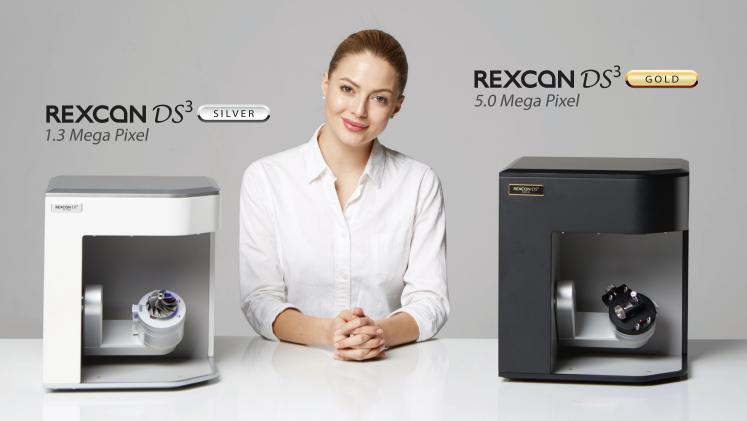

### Specification

| Category          | REXCON DS <sup>3</sup> Gold     | <b>REXCON</b> $DS^3$ Silver |
|-------------------|---------------------------------|-----------------------------|
| Camera Resolution | 5.0 Mega Pixel                  | 1.3 Mega Pixel              |
| Scanning Area     | 50mm, 120mm (Select one)        | 100mm                       |
| Dimension         | 320mm x 320mm x 370 mm          | 290mm x 290mm x 340mm       |
| Weight            | 18kg                            | 16 kg                       |
| Interface         | USB 2.0 B Type, IEEE-1394B Type | USB 3.0 B Type              |
| Power             | AC 100~240V, 50~60 Hz           | AC 100~240V, 50~60 Hz       |
|                   |                                 |                             |