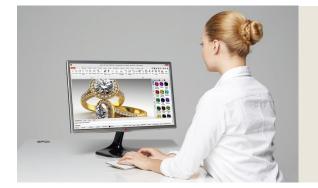

# 2 > Jewelry Design

An enormous amount of time is saved for CAD designers using the precise 3D data of the gem. And STL format support all RP machine.